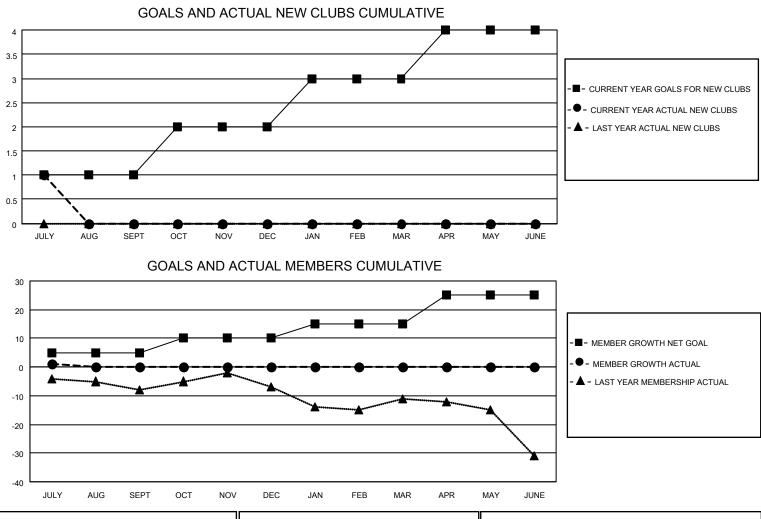

## LOCATION IOWA

**District 9 SW** 

Results as of: 7/31/2021

| Clubs                 |               |           |               | Members               |                         |                         |                                                    |  |
|-----------------------|---------------|-----------|---------------|-----------------------|-------------------------|-------------------------|----------------------------------------------------|--|
| RESULTS FOR 2021-2022 |               |           |               | RESULTS FOR 2021-2022 |                         |                         |                                                    |  |
| QUARTER               | NEW CLUB GOAL | NEW CLUBS | DROPPED CLUBS | QUARTER MEI           | MBER GROWTH NET<br>GOAL | MEMBER GROWTH<br>ACTUAL | DROPPED<br>MEMBERS ACTUAL<br>(including transfers) |  |
| JULY/AUG/SEPT         | 1             | 1         | 0             | JULY/AUG/SEPT         | 5                       | 30                      | 29                                                 |  |
| OCT/NOV/DEC           | 1             | 0         | 0             | OCT/NOV/DEC           | 5                       | 0                       | 0                                                  |  |
| JAN/FEB/MAR           | 1             | 0         | 0             | JAN/FEB/MAR           | 5                       | 0                       | 0                                                  |  |
| APR/MAY/JUNE          | 1             | 0         | 0             | APR/MAY/JUNE          | 10                      | 0                       | 0                                                  |  |